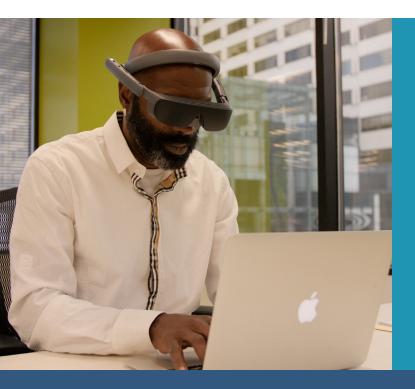

### Empower your employees with low vision with eSight Workplace

**eSight Workplace** combines leading-edge assistive technology with a full-service program that makes it easy for your visually impaired employees to work productively on-site, at home, or on the go.

# Leading-edge low vision assistive technology

- An all-in-one wearable device that stimulates the wearer's functional vision so they can see near or far in stunning clarity
- A mobile solution, your employees can use eSight on-site or remotely, whether working at a computer or moving between tasks
- Delivers immediate enhanced vision and easy to use contrast, focus, brightness, and 24X zoom controls
- Brings all of your organization's technology -- including native applications -- into the employee's eSight screen they can see and control